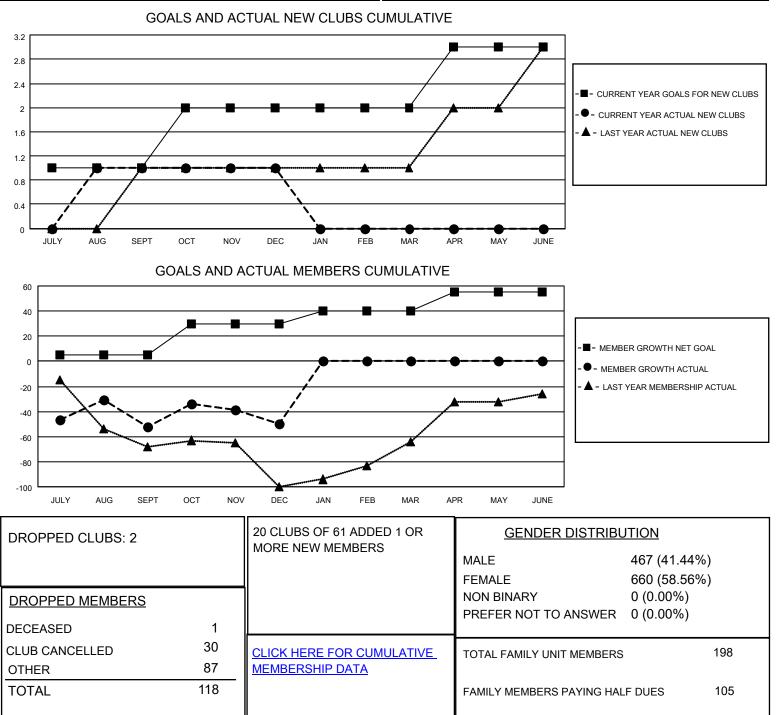

## LOCATION TURKEY

District 118 R

Results as of: 12/31/2022

| Clubs                 |               |           |               | Members               |                         |                         |                                                    |
|-----------------------|---------------|-----------|---------------|-----------------------|-------------------------|-------------------------|----------------------------------------------------|
| RESULTS FOR 2022-2023 |               |           |               | RESULTS FOR 2022-2023 |                         |                         |                                                    |
| QUARTER               | NEW CLUB GOAL | NEW CLUBS | DROPPED CLUBS | QUARTER               | MBER GROWTH NET<br>GOAL | MEMBER GROWTH<br>ACTUAL | DROPPED<br>MEMBERS ACTUAL<br>(including transfers) |
| JULY/AUG/SEPT         | 1             | 1         | 2             | JULY/AUG/SEPT         | 5                       | 47                      | 83                                                 |
| OCT/NOV/DEC           | 1             | 0         | 0             | OCT/NOV/DEC           | 25                      | 38                      | 35                                                 |
| JAN/FEB/MAR           | 0             | 0         | 0             | JAN/FEB/MAR           | 10                      | 0                       | 0                                                  |
| APR/MAY/JUNE          | 1             | 0         | 0             | APR/MAY/JUNE          | 15                      | 0                       | 0                                                  |